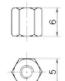

## **SLIDE LOCK POST - STANDARD**

SLIDE LOCK POST: Suits above Standard Slide Lock System

43,7