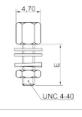

HEX EXTENDERS

HEX-Extender: Thread: UNC 4-40 Length: 6mm

15-way

Product Code CA0270