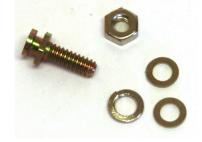

## **SLIDE LOCK POST - STANDARD**

SLIDE LOCK POST: Suits above Standard Slide Lock System

43,7