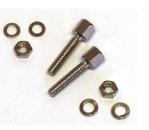

#### MALE SCREW LOCKS

FEMALE SCREW LOCKS

| Product Code | (E)  |
|--------------|------|
| DJF-5        | 5mm  |
| DJF-7        | 7mm  |
| DJF-8        | 8mm  |
| DJF-10       | 10mm |
| DJF-14       | 14mm |