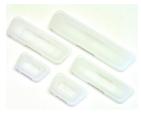

# SUB D ACCESSORIES

DUST CAPS, UNSHIELDED

| Product Code-Female |
|---------------------|
| DC09-S              |
| DC15-S              |
| DC25-S              |
| DC37-S              |
|                     |