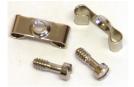

#### MALE SCREW LOCKS

FEMALE SCREW LOCKS

| Product Code | (E)  |
|--------------|------|
| DJF-5        | 5mm  |
| DJF-7        | 7mm  |
| DJF-8        | 8mm  |
| DJF-10       | 10mm |
| DJF-14       | 14mm |