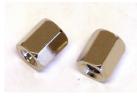

# SUB D ACCESSORIES

DUST CAPS, UNSHIELDED

| Product Code-Female |
|---------------------|
| DC09-S              |
| DC15-S              |
| DC25-S              |
| DC37-S              |
|                     |