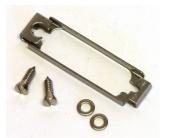

## **SLIDE LOCKS - STANDARD**

|           | Product Code |   |   |  |  |  |
|-----------|--------------|---|---|--|--|--|
| SLCLIP-15 |              |   |   |  |  |  |
|           |              |   |   |  |  |  |
| Size      | A            | В | С |  |  |  |

12,7

33,3