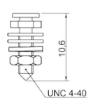

## **SLIDE LOCK POST - STANDARD**

SLIDE LOCK POST: Suits above Standard Slide Lock System

43,7