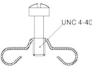

HEX EXTENDERS

HEX-Extender: Thread: UNC 4-40 Length: 6mm

15-way

Product Code CA0270