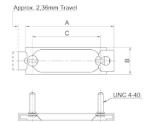

## **SLIDE LOCKS - STANDARD**

|           | Product Code |   |   |  |  |  |
|-----------|--------------|---|---|--|--|--|
| SLCLIP-15 |              |   |   |  |  |  |
|           |              |   |   |  |  |  |
| Size      | A            | В | С |  |  |  |

12,7

33,3