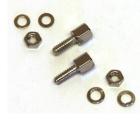

## **SLIDE LOCK POST - STANDARD**

SLIDE LOCK POST: Suits above Standard Slide Lock System

43,7